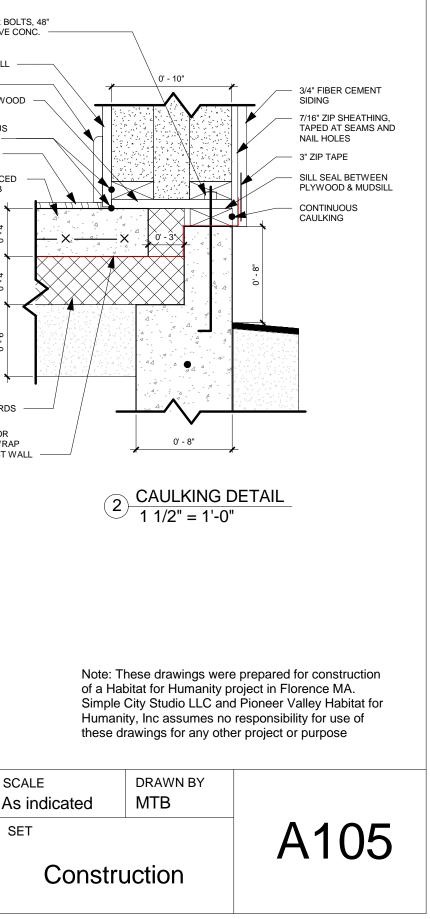

Note: These drawings were prepared for construction of a Habitat for Humanity project in Florence MA. Simple City Studio LLC and Pioneer Valley Habitat for Humanity, Inc assumes no responsibility for use of these drawings for any other project or purpose

|        | DATE                                                          | STAMP | CONSULTANTS | CLIENT                  | PROJECT                 | SCAL |
|--------|---------------------------------------------------------------|-------|-------------|-------------------------|-------------------------|------|
| SIMPLE | 04/02/19                                                      |       |             | PV Habitat for Humanity | Affordable Housing Dev. | 1/2' |
| CITY   | SIMPLE CITY STUDIO LLC                                        |       |             | ADDRESS                 | DRAWING                 | SET  |
|        | Architecture Interiors & Planning<br>www.simplecitystudio.com |       |             | 125 Glendale Rd         | BUILDING                |      |
| STUDIO | 857.225.2779 / 206.375.5126                                   |       |             | Northampton MA          | SECTION                 |      |
|        | 2 Juniper St Florence MA                                      |       |             |                         | 02011011                |      |