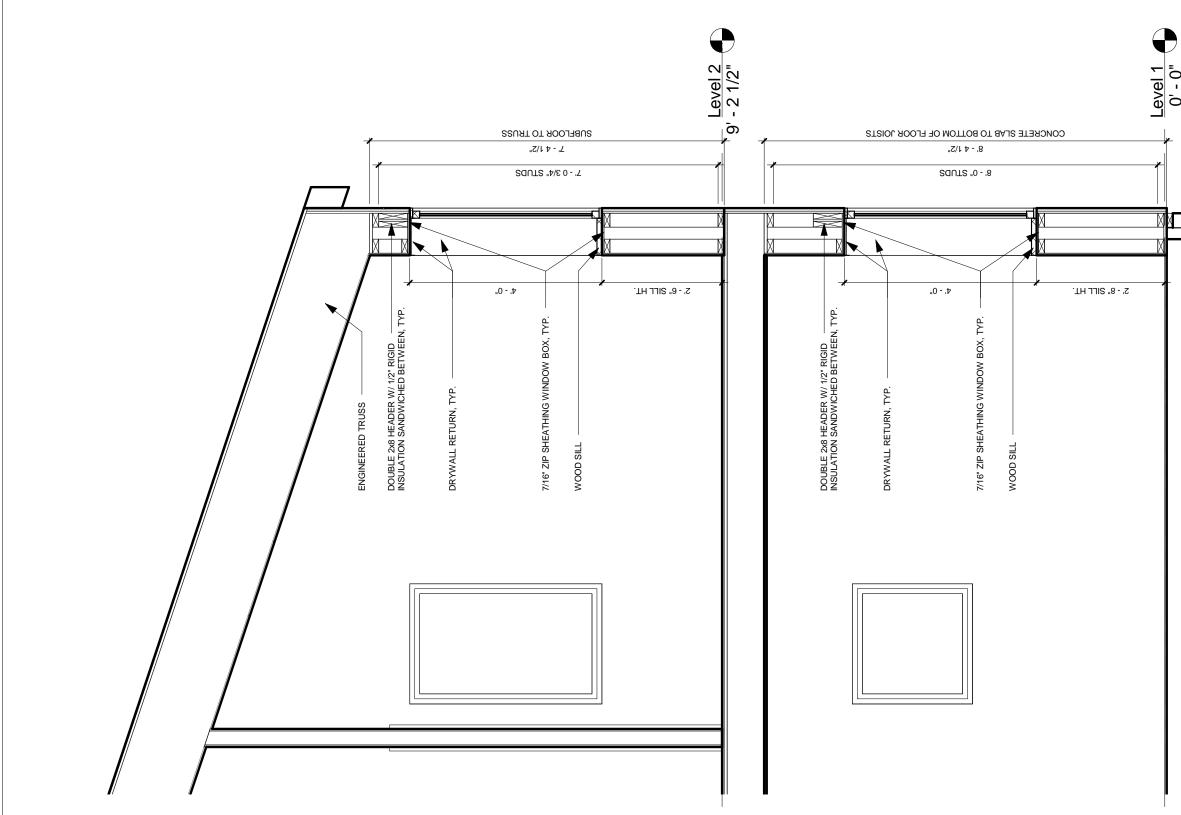

|        | DATE                                                          | STAMP | CONSULTANTS | CLIENT                  | PROJECT                 | SCAL |
|--------|---------------------------------------------------------------|-------|-------------|-------------------------|-------------------------|------|
| SIMPLE | 04/02/19                                                      |       |             | PV Habitat for Humanity | Affordable Housing Dev. | 1/2' |
| CITY   | SIMPLE CITY STUDIO LLC                                        |       |             | ADDRESS                 | DRAWING                 | SET  |
|        | Architecture Interiors & Planning<br>www.simplecitystudio.com |       |             | 125 Glendale Rd         | BUILDING                |      |
| STUDIO | 857.225.2779 / 206.375.5126                                   |       |             | Northampton MA          | SECTION                 |      |
|        | 2 Juniper St Florence MA                                      |       |             |                         | 02011011                |      |