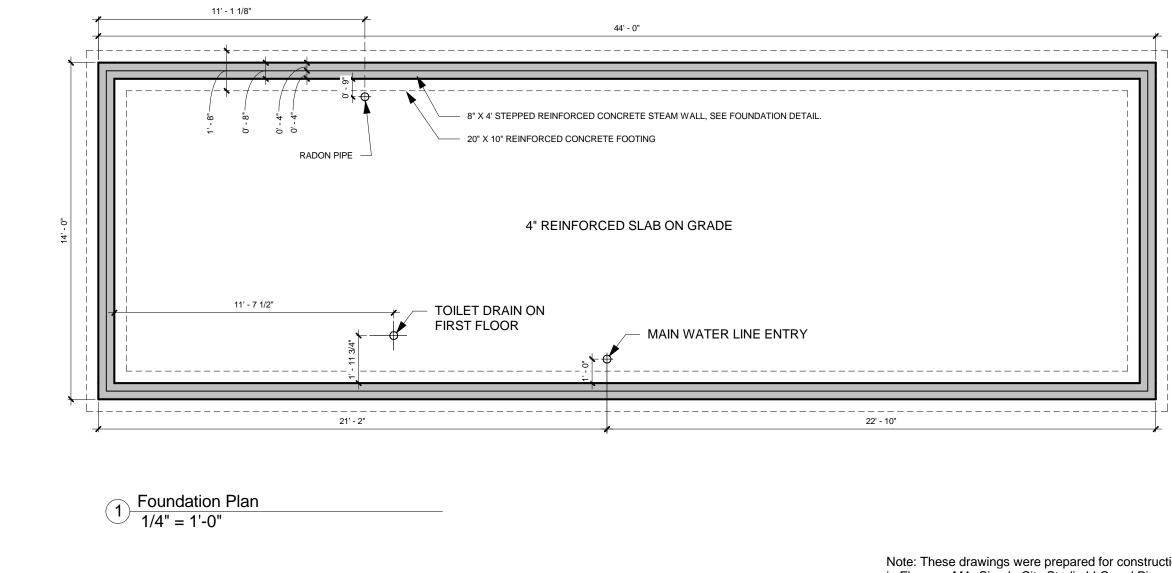

|                |                                                                                                                                                    |       |             |                                              |                                    |                       | ese drawings for any ot |      |
|----------------|----------------------------------------------------------------------------------------------------------------------------------------------------|-------|-------------|----------------------------------------------|------------------------------------|-----------------------|-------------------------|------|
| SIMPLE         | DATE<br>04/02/19                                                                                                                                   | STAMP | CONSULTANTS | CLIENT<br>PV Habitat for Humanity            | PROJECT<br>Affordable Housing Dev. | SCALE<br>1/4" = 1'-0" | DRAWN BY<br>MTB         |      |
| CITY<br>STUDIO | SIMPLE CITY STUDIO LLC<br>Architecture Interiors & Planning<br>www.simplecitystudio.com<br>857.225.2779 / 206.375.5126<br>2 Juniper St Florence MA | 3     |             | ADDRESS<br>125 Glendale Rd<br>Northampton MA | DRAWING<br>FOUNDATION<br>PLAN      | set<br>Const          | ruction                 | A100 |