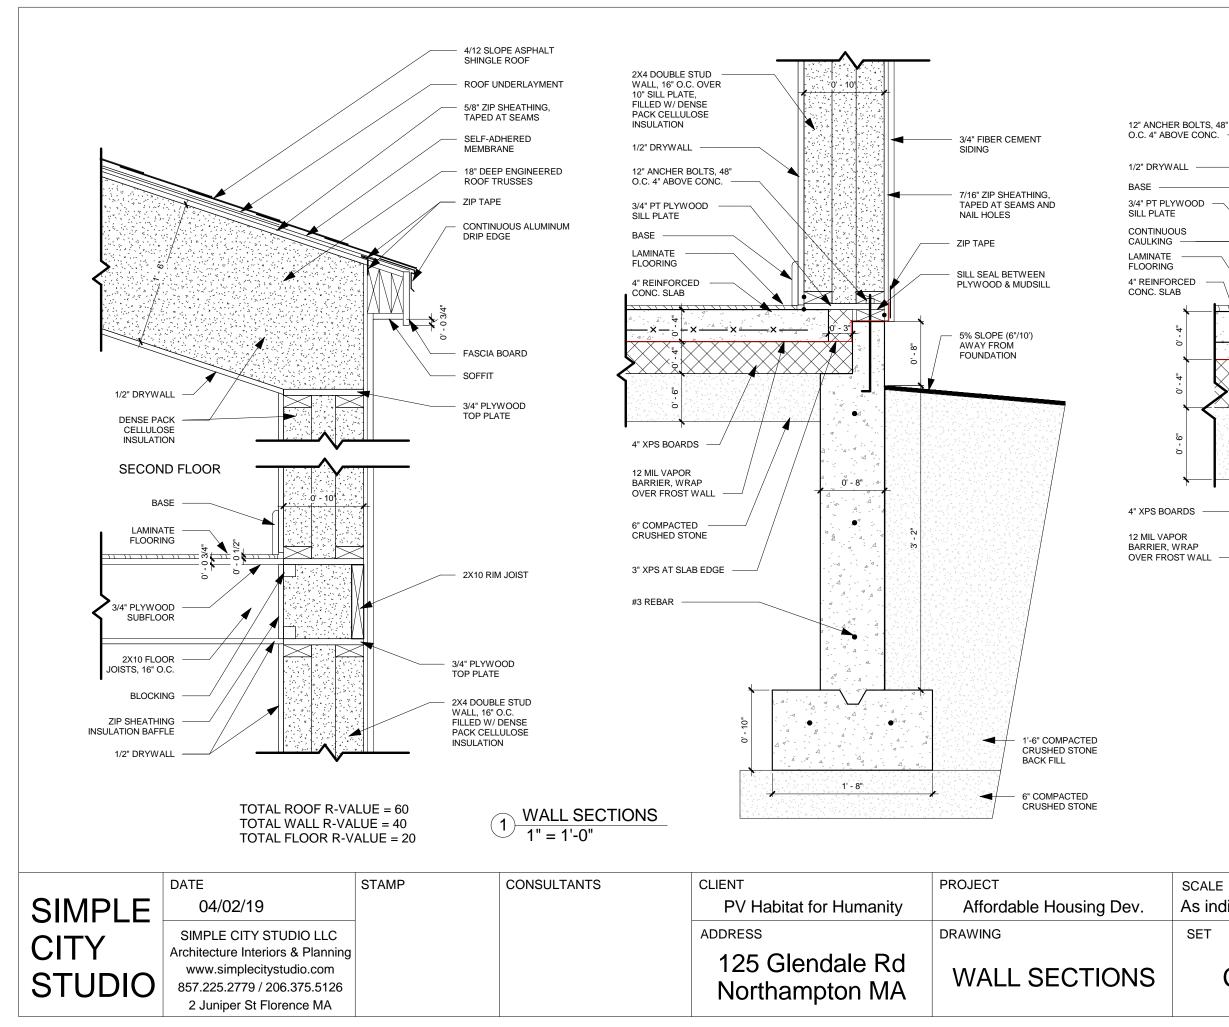

|        | DATE                                                          | STAMP | CONSULTANTS | CLIENT                  | PROJECT                 | SCAL |
|--------|---------------------------------------------------------------|-------|-------------|-------------------------|-------------------------|------|
| SIMPLE | 04/02/19                                                      |       |             | PV Habitat for Humanity | Affordable Housing Dev. | 1/2' |
| CITY   | SIMPLE CITY STUDIO LLC                                        |       |             | ADDRESS                 | DRAWING                 | SET  |
|        | Architecture Interiors & Planning<br>www.simplecitystudio.com |       |             | 125 Glendale Rd         | BUILDING                |      |
| STUDIO | 857.225.2779 / 206.375.5126                                   |       |             | Northampton MA          | SECTION                 |      |
|        | 2 Juniper St Florence MA                                      |       |             |                         | 02011011                |      |