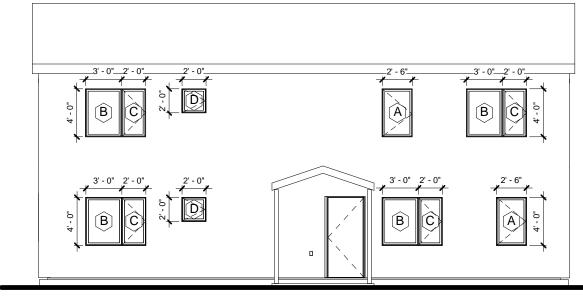

| Window Schedule |     |         |         |  |  |  |  |
|-----------------|-----|---------|---------|--|--|--|--|
| Туре            | Qty | Width   | Height  |  |  |  |  |
|                 |     |         |         |  |  |  |  |
| A               | 7   | 2' - 6" | 4' - 0" |  |  |  |  |
| В               | 4   | 3' - 0" | 4' - 0" |  |  |  |  |
| C 4             |     | 2' - 0" | 4' - 0" |  |  |  |  |
| D               | 2   | 2' - 0" | 2' - 0" |  |  |  |  |

1' - 6"

2' - 6"

4' - 0"

2' - 6"

E

2

1

| 3 | North        |
|---|--------------|
|   | 1/8" = 1'-0" |