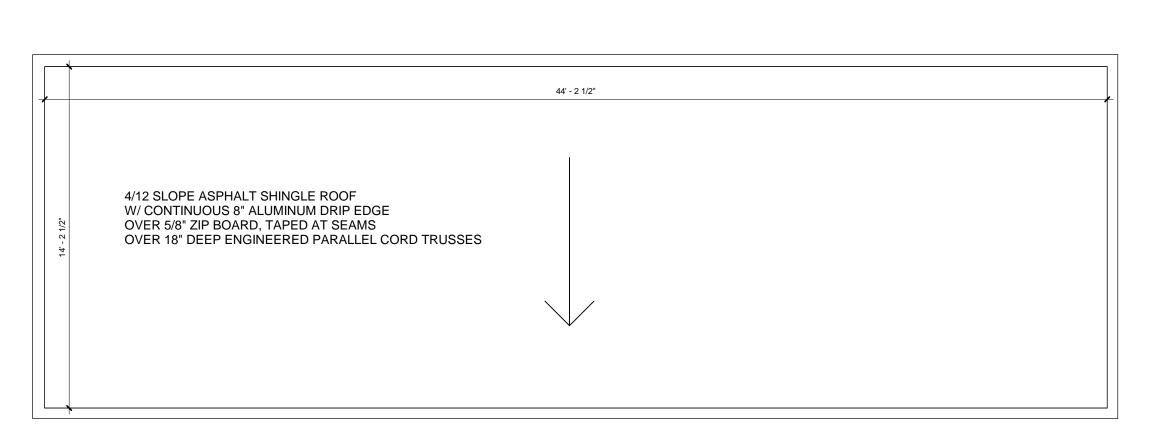

|        |                                                                                                                                                    |       |             |                                              |                                    | sibility for use of these | e drawings for any othe | project or purpose |
|--------|----------------------------------------------------------------------------------------------------------------------------------------------------|-------|-------------|----------------------------------------------|------------------------------------|---------------------------|-------------------------|--------------------|
| SIMPLE | DATE<br>04/02/19                                                                                                                                   | STAMP | CONSULTANTS | CLIENT<br>PV Habitat for Humanity            | PROJECT<br>Affordable Housing Dev. | SCALE<br>1/4" = 1'-0"     | DRAWN BY<br>MTB         |                    |
|        | SIMPLE CITY STUDIO LLC<br>Architecture Interiors & Planning<br>www.simplecitystudio.com<br>857.225.2779 / 206.375.5126<br>2 Juniper St Florence MA |       |             | ADDRESS<br>125 Glendale Rd<br>Northampton MA | DRAWING<br>ROOF PLAN               | set<br>Const              | ruction                 | A103               |