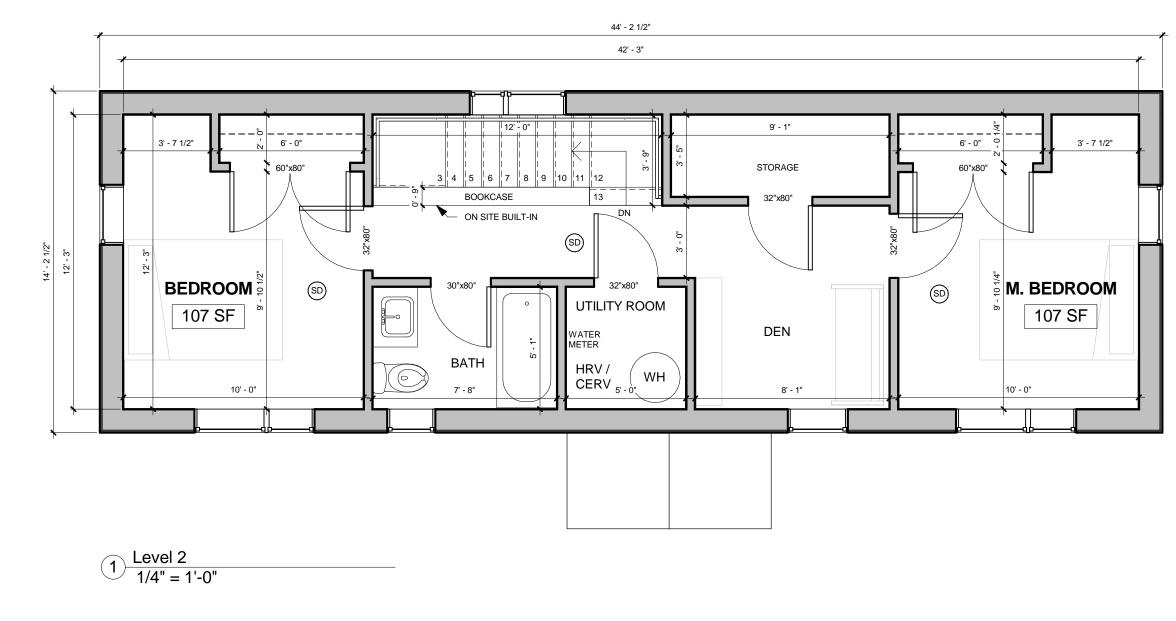

| SIMPLE         | DATE<br>04/02/19                                                                                                                                   | STAMP | CONSULTANTS | CLIENT<br>PV Habitat for Humanity            | PROJECT<br>Affordable Housing Dev. | SCALE<br>1/4" = 1'-0" | DRAWN BY<br>MTB |      |
|----------------|----------------------------------------------------------------------------------------------------------------------------------------------------|-------|-------------|----------------------------------------------|------------------------------------|-----------------------|-----------------|------|
| CITY<br>STUDIO | SIMPLE CITY STUDIO LLC<br>Architecture Interiors & Planning<br>www.simplecitystudio.com<br>857.225.2779 / 206.375.5126<br>2 Juniper St Florence MA |       |             | ADDRESS<br>125 Glendale Rd<br>Northampton MA | DRAWING<br>SECOND FLOOR<br>PLAN    | set<br>Const          | ruction         | A102 |