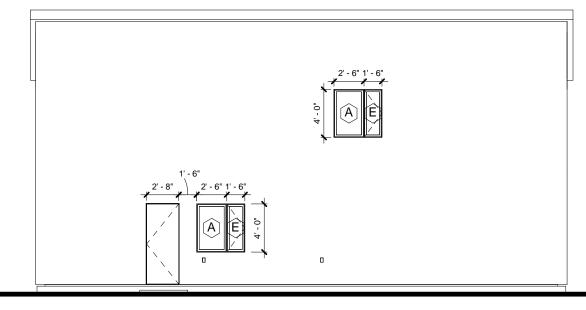

| Window Schedule |     |         |         |  |  |  |  |
|-----------------|-----|---------|---------|--|--|--|--|
| Туре            | Qty | Width   | Height  |  |  |  |  |
|                 |     |         |         |  |  |  |  |
| A               | 7   | 2' - 6" | 4' - 0" |  |  |  |  |
| В               | 4   | 3' - 0" | 4' - 0" |  |  |  |  |
| C 4             |     | 2' - 0" | 4' - 0" |  |  |  |  |
| D               | 2   | 2' - 0" | 2' - 0" |  |  |  |  |

1' - 6"

2' - 6"

4' - 0"

2' - 6"

E

2

1

| 3 | North        |
|---|--------------|
|   | 1/8" = 1'-0" |