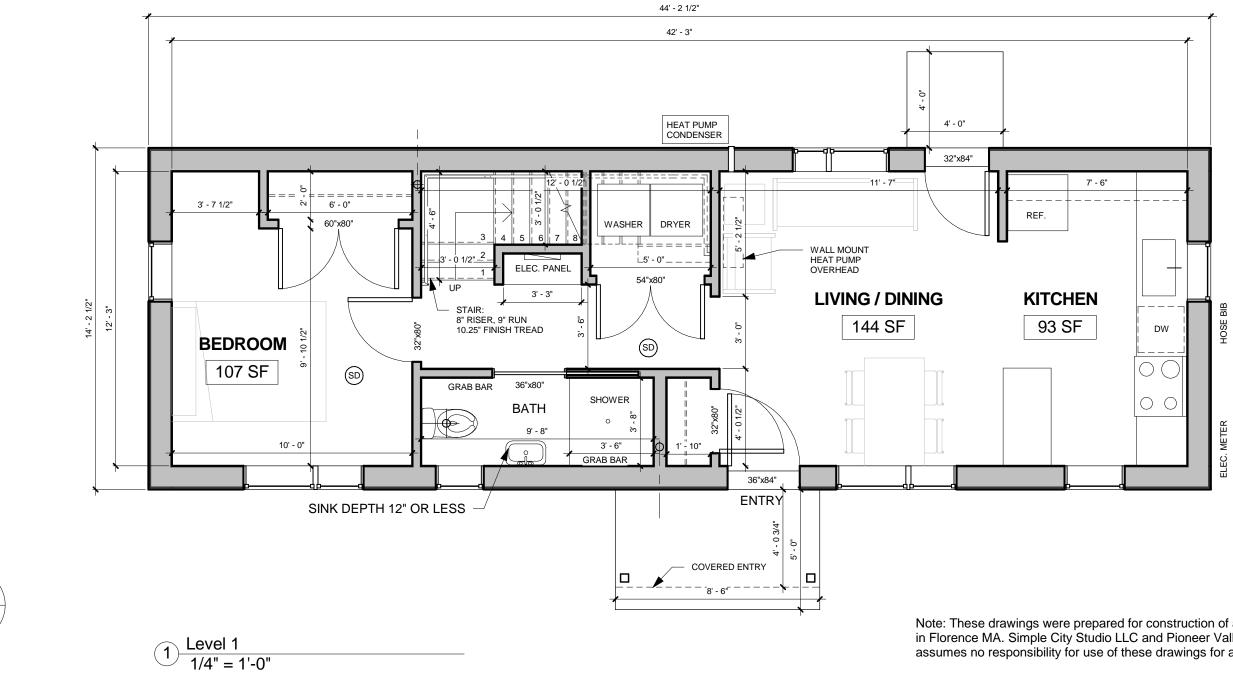

#### NOTE: ALL DIMENSIONS ARE TO FINISH FACE OF DRYWALL OR SIDING

NORTH

|                | $(1) \frac{Le}{1}$                                                                                                                                 | evel 1<br>/4" = 1'-0" |             |                                              | in Florence MA. S                  |                       |                 | bitat for Humanity, Inc |
|----------------|----------------------------------------------------------------------------------------------------------------------------------------------------|-----------------------|-------------|----------------------------------------------|------------------------------------|-----------------------|-----------------|-------------------------|
| SIMPLE         | DATE<br>04/02/19                                                                                                                                   | STAMP                 | CONSULTANTS | CLIENT<br>PV Habitat for Humanity            | PROJECT<br>Affordable Housing Dev. | SCALE<br>1/4" = 1'-0" | DRAWN BY<br>MTB |                         |
| CITY<br>STUDIO | SIMPLE CITY STUDIO LLC<br>Architecture Interiors & Planning<br>www.simplecitystudio.com<br>857.225.2779 / 206.375.5126<br>2 Juniper St Florence MA | 3                     |             | ADDRESS<br>125 Glendale Rd<br>Northampton MA | DRAWING<br>FIRST FLOOR<br>PLAN     | set<br>Const          | ruction         | A101                    |